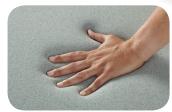

## **Air Support Foam**

This exclusive air-cushion technology moves with your body and smartly contours around it to help alleviate aches and pains caused by pressure points.