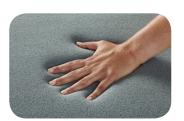

## **Air Support Foam**

This exclusive air-cushion technology moves with your body and smartly contours around it to help alleviate aches and pains caused by pressure points.