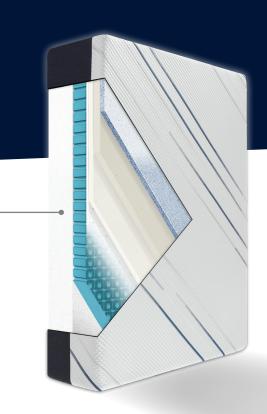

With iComfort, cool, comfortable sleep is the priority.

Multiple layers of cooling technology and groundbreaking carbon fiber-infused memory foam make for the coolest, most comfortable sleep ever.

## **Carbon Fiber Memory Foam**

Every iComfort mattress is made with our exclusive Carbon Fiber memory foam. This system channels heat away from your body and provides exceptional strength for back and neck support.

## **UltraCool System**

This layer of extra-cool Carbon Fiber memory foam is engineered to work hard at absorbing excess heat from your body, then channel it away, all while you sleep comfortably.