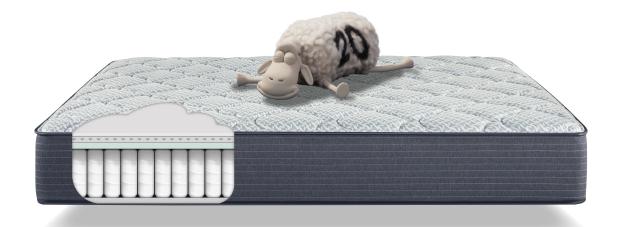

## 805 Individually Wrapped Coil System

In addition to providing contouring, cradling support, this system of up to 805 individually wrapped coils features

### Serta's BestEdge® Foam Encasement technology –

an extra-deep foam rail to help reduce edge roll-off and extend the sleep surface.