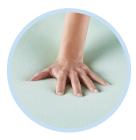

#### Serta® PillowSoft® Foam

This extra-soft foam gently contours the body to provide enhanced cushioning comfort.