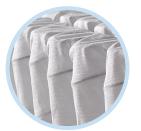

## 805 Individually Wrapped Coil System

In addition to providing contouring, cradling support, this system of up to 805 individually wrapped coils features