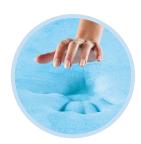

### Serta® Gel Memory Foam

This unique gel memory foam contours to the body for cradling comfort and allows airflow to keep you cool and comfortable throughout the night.