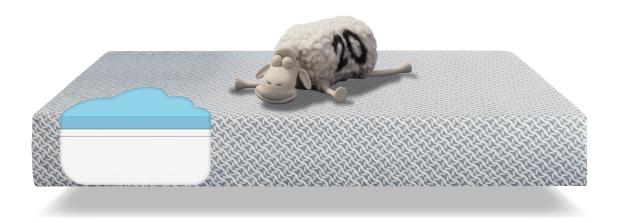

## **EZ Tote Mattress-in-a-Box**

### Serta® Gel Memory Foam

This unique gel memory foam contours to the body for cradling comfort and allows airflow to keep you cool and comfortable throughout the night.

#### Serta® Foam Support Core

Our new and improved Serta Foam Core provides durable support for any sleep position. With consistent support from edge to edge, you'll be comfortably supported all night long.