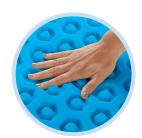

#### HexCloud™ Gel Memory Foam

Serta's exclusive gel memory foam boasts unique geometric cut outs to deliver cool, contouring pressure relief for oh-so-relaxing sleep.