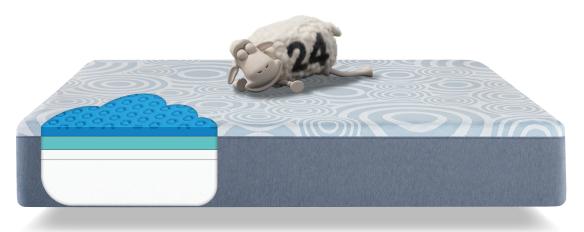

World's Most Comfortable Mattress.

## **Mattress-in-a-Box**





#### HexCloud™ Gel Memory Foam

Serta's exclusive gel memory foam boasts unique geometric cut outs to deliver cool, contouring pressure relief for oh-so-relaxing sleep.



#### CradleGel<sup>™</sup> Foam

(Available in Foam models)

Gel-infused foam offers all-around cooling comfort and cushioning support.

### **ADDITIONAL KEY FEATURES**



#### **Serta® Foam Core**

(Available in Foam models)

Provides durable support for any sleep position. With consistent support from edge to edge, you'll be comfortably supported all night long.



# 825 Edition Custom Support Coil System

(Available in Hybrid models)

This system of up to 825 individually wrapped coils provides contouring, cradling support from edge-to-edge, minimizing the impact of your partner's movements.