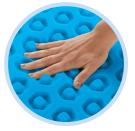

### HexCloud<sup>™</sup> Gel Memory Foam (Available in many models)

Serta's exclusive gel memory foam boasts unique geometric cut outs to deliver cool, contouring pressure relief for oh-so-relaxing sleep.

# **ADDITIONAL KEY FEATURES**

HexCloud<sup>™</sup> Gel Foam

(Available in select models)

This exclusive gel foam features unique geometric cut outs that help relieve pain from pressure points.