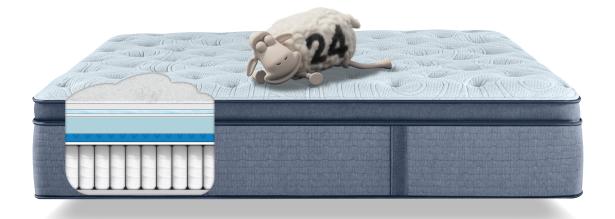

#### WonderCloud<sup>™</sup> Memory Foam (Available in select models)

This exclusive, contouring foam gently cradles your body for the ultimate comfort experience - like sleeping on a cloud!

Renewed Sleep™ Plush Pillow Top Model shown above \*Average of new Perfect Sleeper versus average of previous Perfect Sleeper flat models.