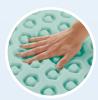

### BubbleCloud<sup>™</sup> Foam (Available in select models)

This exclusive pillow-peaked foam delivers the cushioning support you need to feel energized when you wake up the next morning.