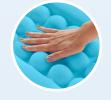

#### WonderCloud<sup>™</sup> Memory Foam (Available in select models)

This exclusive, contouring foam gently cradles your body for the ultimate comfort experience - like sleeping on a cloud!

Renewed Sleep™ Plush Pillow Top Model shown above \*Average of new Perfect Sleeper versus average of previous Perfect Sleeper flat models.